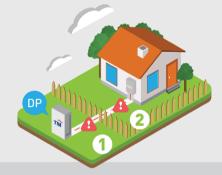

TM Installation work scope for scenario 4 consists of underground cabling for outside customer compound and surface cabling inside customer compound.

2. Applicable for landed properties only.

Provided by TM Customer to bear the cost

SCENARIO

From pole to Entry Wall via underground and surface cabling

From pole straight to Entry Wall

DESCRIPTION

Charges For Scenario 4

4.1 Total cabling charge

### Where Distribution Point (DP) is on Pole DP