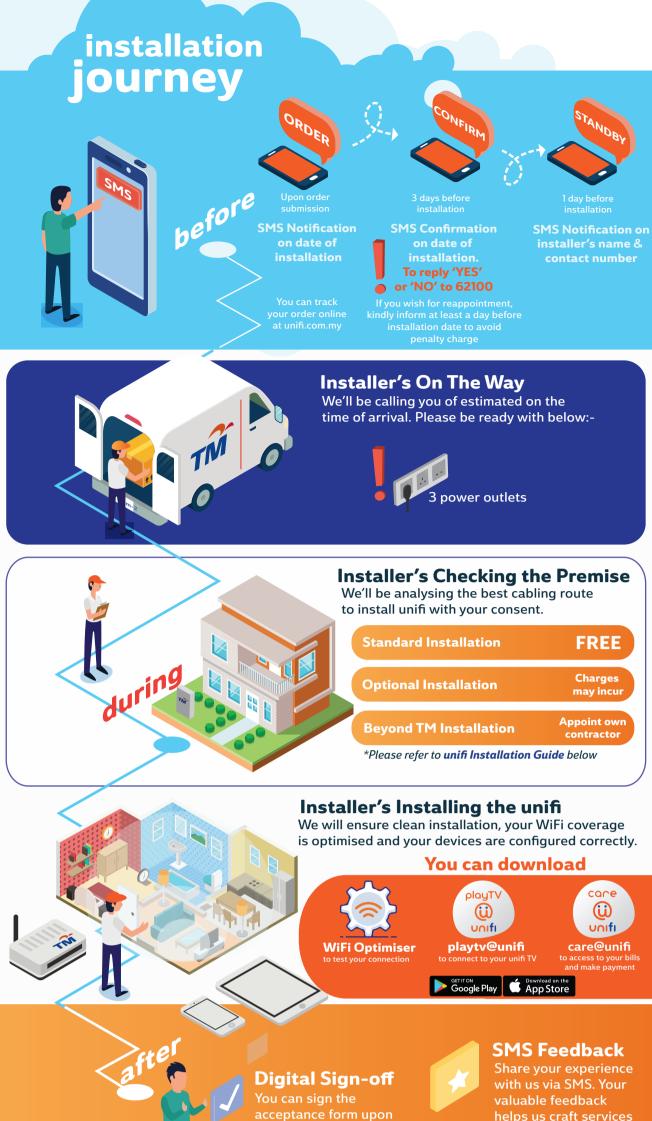

## **OUTSIDE PREMISE**

Where Distribution Point (DP) is on the ground

#### SCENARIO CATEGORY RESPONSIBILITY 1 If cable is blocked outside customer's compound Standard Provided by TM If cable is blocked within customer's compound If customer requires installation via surface Standard Provided by TM 2.1 cabling If customer requires installation via underground Beyond TM Scope Customer to 2.2 cabling bear the cost

#### Note:

0

6

Materials : GI Pipe, Jubilee Clip, Microduct and Cement.

Installation for **Scenario 1** is considered as TM standard installation subject to customer private housing policy. Installation for **Scenario 2.2** requires customer to appoint own contractor to resolve the blockage. Applicable for landed properties only.