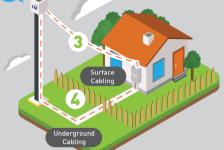

## INSIDE PREMISE

| SCENARIO                               |       | CATEGORY                                                                                              | RESPONSIBILITY            |
|----------------------------------------|-------|-------------------------------------------------------------------------------------------------------|---------------------------|
| Internal cabling first 50 meter        |       | Standard                                                                                              | Provided by TM            |
| Internal cabling more than 50 meter    |       | Optional                                                                                              | Customer to bear the cost |
| Charges For Scenario 5                 |       | Note:                                                                                                 |                           |
| CABLING LENGTH                         | PRICE | Materials :                                                                                           | RJ45 and RJ11.            |
| 5.1 Internal Wiring (per meter) RM2.50 |       | <ol> <li>Cable length calculation starts from Entr<br/>until the furthest unifi equipment.</li> </ol> |                           |

FWS = Fibre Wall Socket

Inside The Ceiling